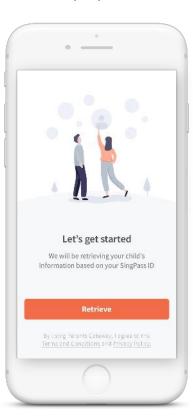

## Step 3 - One-Time On-boarding

1. Tap on "Log in with SingPass"

3. Tap on "Retrieve" to retrieve your child(ren)'s information

2. Log in with your SingPass (2FA)