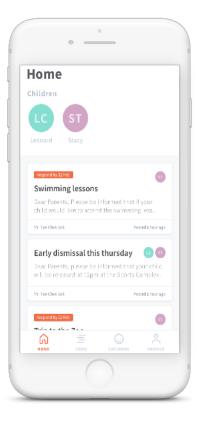

# 4. Tap on "Done" to complete on-boarding

5. You should see your child(ren)'s school announcements and activities (if any)