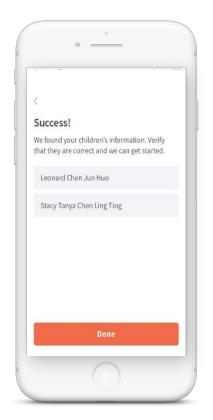

## Step 3 - One-Time On-boarding

1. Tap on "Log in with SingPass"

3. Tap on "Retrieve" to retrieve your child(ren)'s information

2. Log in with your SingPass (2FA)

# 4. Tap on "Done" to complete on-boarding

5. You should see your child(ren)'s school announcements and activities (if any)