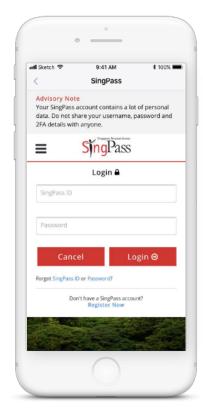

## Step 3 - One-Time On-boarding

1. Tap on "Log in with SingPass"

3. Tap on "Retrieve" to retrieve your child(ren)'s information

2. Log in with your SingPass (2FA)