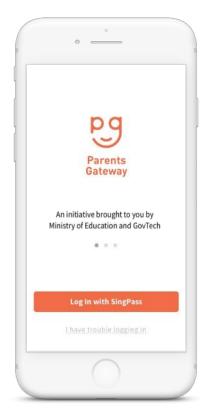

## Step 3 - One-Time On-boarding

1. Tap on "Log in with SingPass"

3. Tap on "Retrieve" to retrieve your child(ren)'s information

2. Log in with your SingPass (2FA)